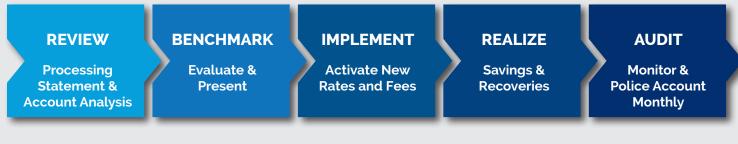

## HOW IT WORKS. OUR PROCESS.

Our team is hired to reduce your credit card processing fees, without having to switch payment providers, banks, equipment, or software.